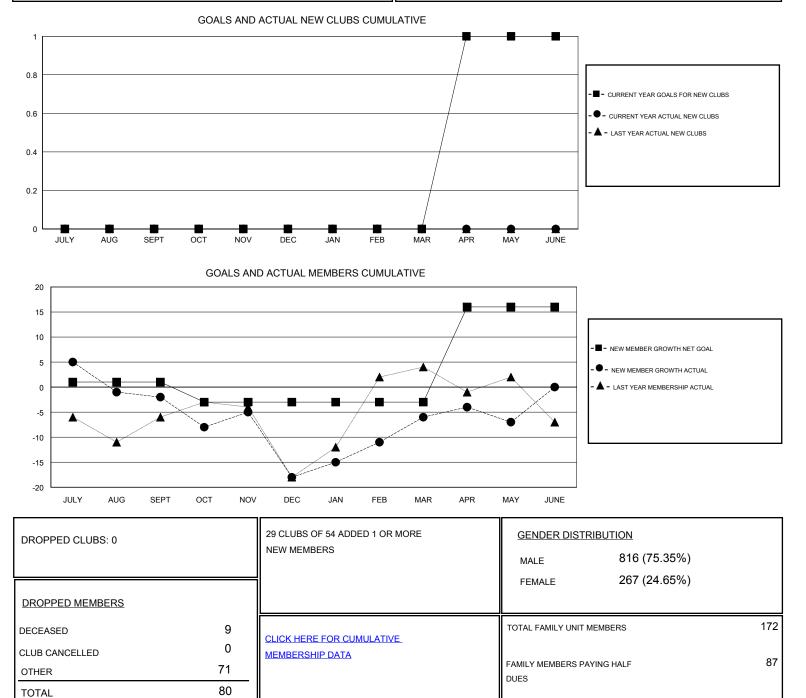

## LOCATION ENGLAND

GMT CA

| Clubs                 |               |           |               | Members               |                                                                |                                                              |                                                    |
|-----------------------|---------------|-----------|---------------|-----------------------|----------------------------------------------------------------|--------------------------------------------------------------|----------------------------------------------------|
| RESULTS FOR 2016-2017 |               |           |               | RESULTS FOR 2016-2017 |                                                                |                                                              |                                                    |
| QUARTER               | NEW CLUB GOAL | NEW CLUBS | DROPPED CLUBS | QUARTER               | NEW MEMBER GROWTH<br>NET GOAL (not reinstated<br>or transfers) | NEW MEMBER<br>GROWTH ACTUAL (not<br>reinstated or transfers) | DROPPED<br>MEMBERS ACTUAL<br>(including transfers) |
| JULY/AUG/SEPT         | 0             | 0         | 0             | JULY/AUG/SEPT         | 1                                                              | 17                                                           | 19                                                 |
| OCT/NOV/DEC           | 0             | 0         | 0             | OCT/NOV/DEC           | -4                                                             | 15                                                           | 31                                                 |
| JAN/FEB/MAR           | 0             | 0         | 0             | JAN/FEB/MAR           | 0                                                              | 32                                                           | 20                                                 |
| APR/MAY/JUNE          | 1             | 0         | 0             | APR/MAY/JUNE          | 19                                                             | 9                                                            | 10                                                 |